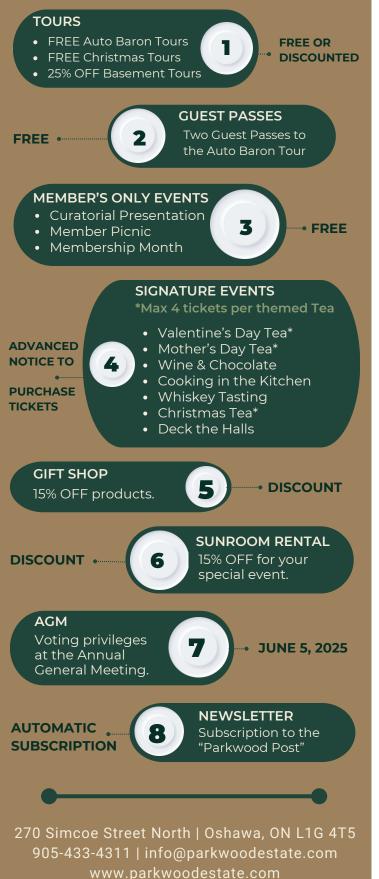

## 2025 ANNUAL MEMBERSHIP FORM

Membership makes you part of the Parkwood family, with some amazing perks.

## Valid 1-year from the date of purchase.

Your membership contributes to our efforts to preserve and conserve Parkwood National Historic Site. Built in 1917, with original furnishings and artwork, your support ensures that it continues to remain an important part of Canadian heritage for generations to come.